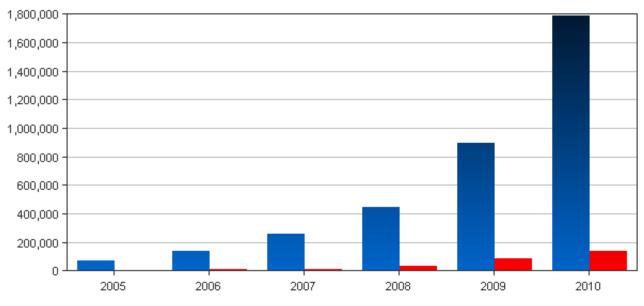

## Annual Tests Performed / Denied

| Total National Services Submitted 2010: 1,789,450      |                                                      |  |  |  |
|--------------------------------------------------------|------------------------------------------------------|--|--|--|
| Total Services Denied 2010: 140,645 (7.9%)             |                                                      |  |  |  |
| National Charges Submitted 2010: \$111,220,512.00      | National Charges Allowed 2010: \$45,938,193.00       |  |  |  |
| National Average (Global) Fee Submitted 2010: \$ 62.15 | National Average (Global) Fee Allowed 2010: \$ 27.86 |  |  |  |