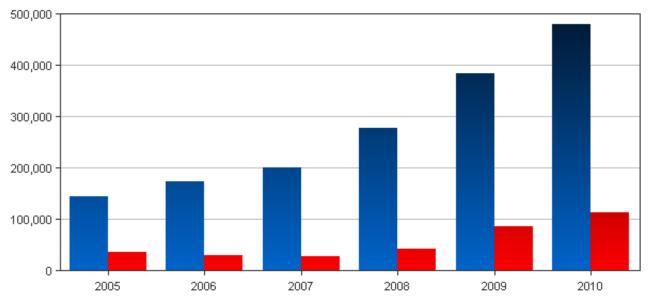

## Annual Tests Performed / Denied

| Total National Services Submitted 2010: 479,963        |                                                    |  |  |  |
|--------------------------------------------------------|----------------------------------------------------|--|--|--|
| Total Services Denied 2010: 112,593 (23.5%)            |                                                    |  |  |  |
| National Charges Submitted 2010: \$ 17,295,907.00      | National Charges Allowed 2010: \$ 3,081,213.00     |  |  |  |
| National Average (Global) Fee Submitted 2010: \$ 36.04 | National Average (Global) Fee Allowed 2010: \$8.39 |  |  |  |